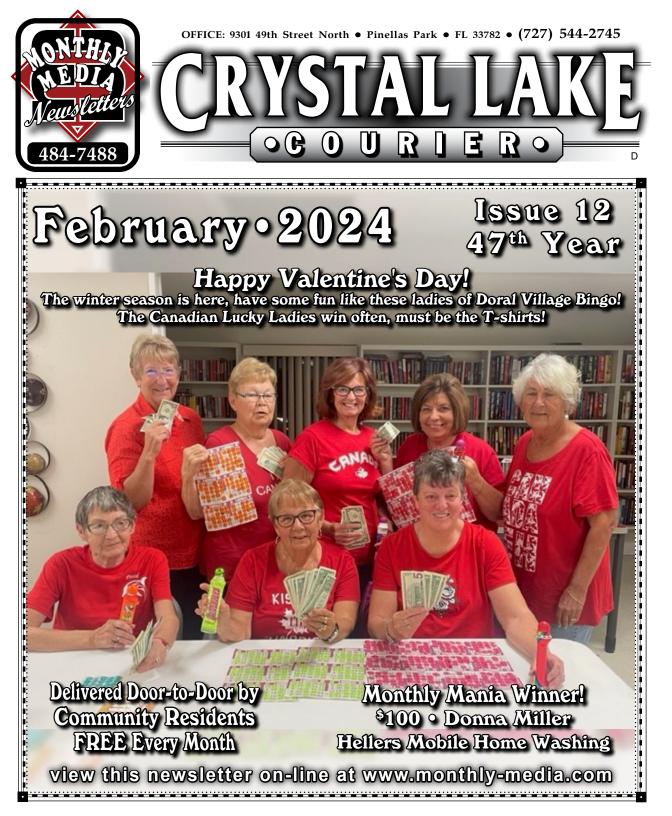

**Valentine's Day. Feb. 14.** Celebrates the feast of two Christian martyrs of this name. Now it is one of the most widely observed unofficial holidays. It is an occasion for the exchange of gifts, usually flowers or sweets, and greeting cards.